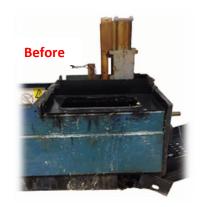

# Save in capital dollars by choosing to refurbish OEM hot glue melters and pumps

### What is included....

- Total piston pump rebuild
- Tank recoated with non-stick material
- New sensor
- New insulation
- New paint
- New seals/o-rings/gaskets
- New filters
- New drain valve
- New center frame
- New pressure valve