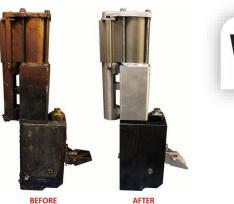

# Save in capital dollars by choosing to refurbish OEM hot glue melters and pumps

### What is included....

- Total piston pump rebuild
- Tank recoated with non-stick material
- New sensor
- New insulation
- New paint
- New seals/o-rings/gaskets
- New filters
- New drain valve
- New center frame
- New pressure valve