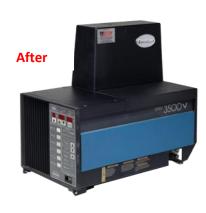

# Save in capital dollars by choosing to refurbish OEM hot glue melters and pumps

### What is included....

- Total piston pump rebuild
- Tank recoated with non-stick material
- New sensor
- New insulation
- New paint
- New seals/o-rings/gaskets
- New filters
- New drain valve
- New center frame
- New pressure valve